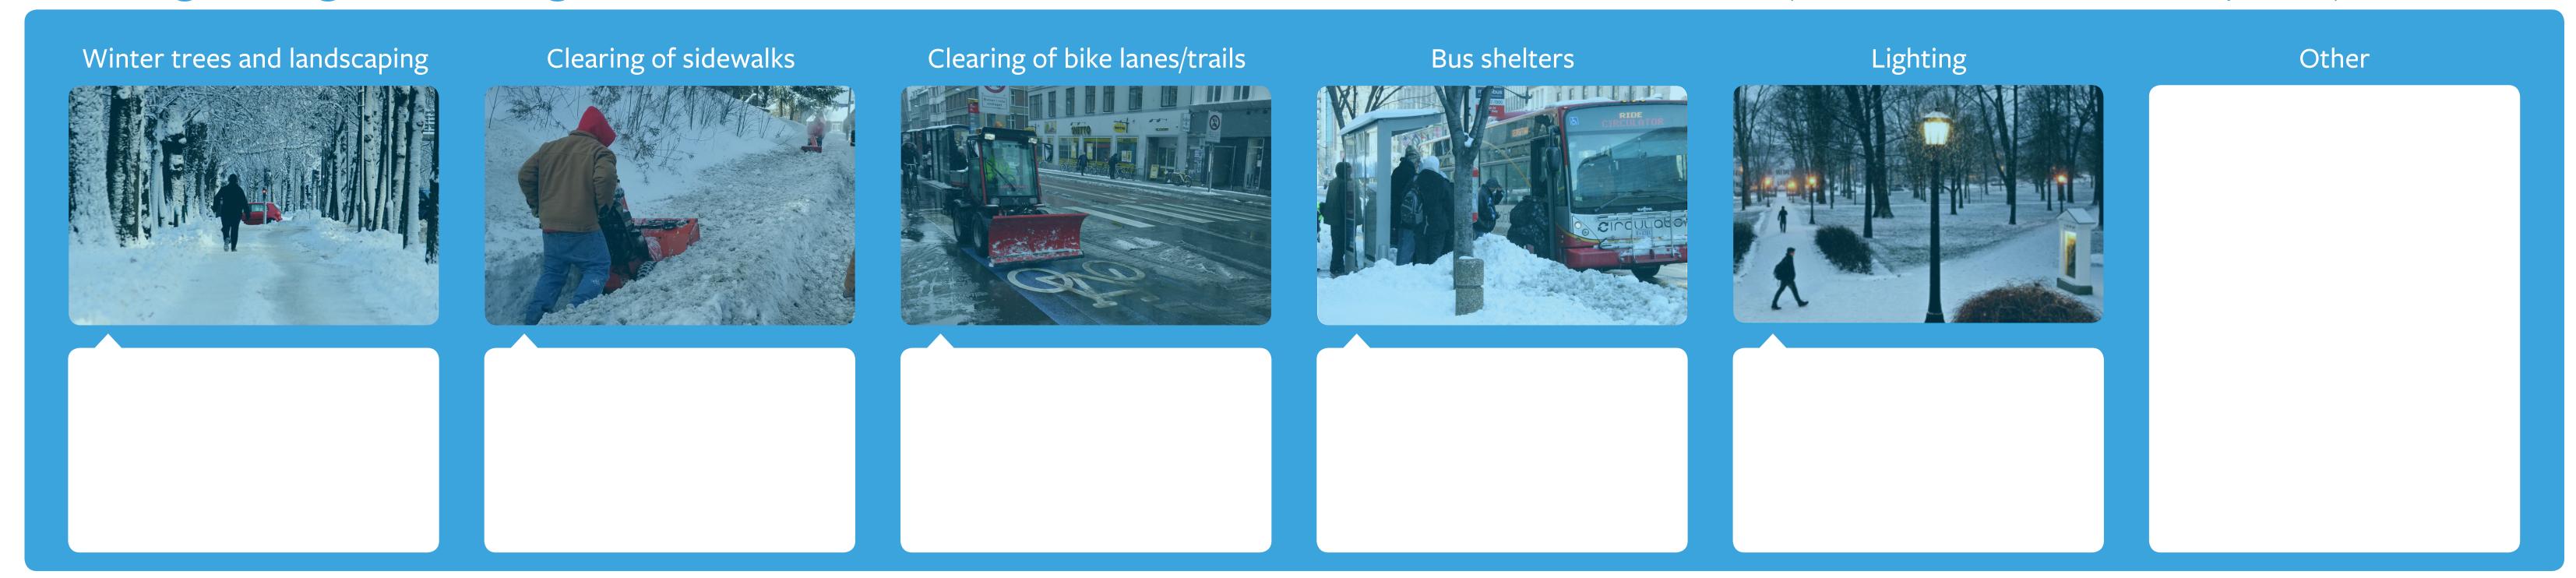

## Tell US...

Walking, biking, and taking public transit in winter would be better if there were more... (use stickers to select 2 options)

Visiting parks and public spaces in winter would be better if there were more... (use stickers to select 2 options)