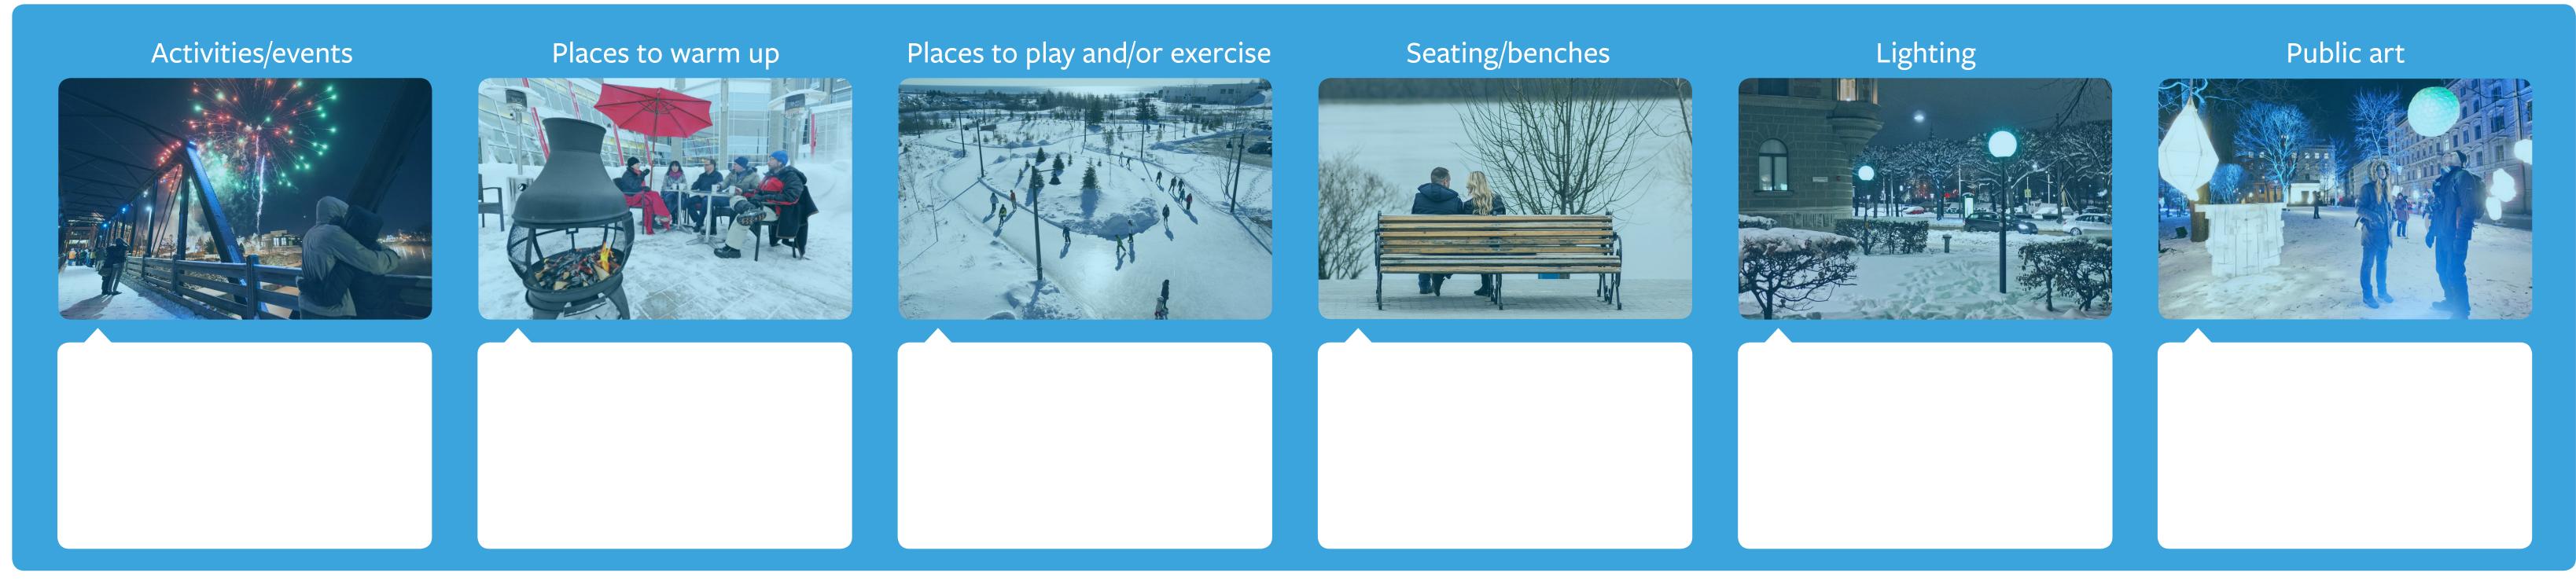

## Tell US...

Walking, biking, and taking public transit in winter would be better if there were more... (use stickers to select 2 options)

Visiting parks and public spaces in winter would be better if there were more... (use stickers to select 2 options)